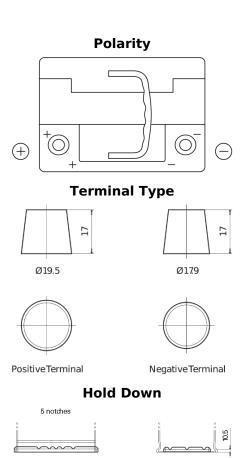

## **Premium EA601**

| Part number                    | EA601         |
|--------------------------------|---------------|
| Technology                     | Flooded       |
| EAN/GTIN                       | 3661024034234 |
| Voltage                        | 12 V          |
| Capacity                       | 60.0 Ah       |
| CCA                            | 600 A         |
| Length                         | 242 mm        |
| Width                          | 175 mm        |
| Height                         | 190 mm        |
| Box size                       | L02           |
| Polarity                       | ETN 1         |
| Terminal Type                  | EN taper post |
| Hold Down                      | B13           |
| Weights (subject of variation) | 15.00 kg      |
|                                |               |