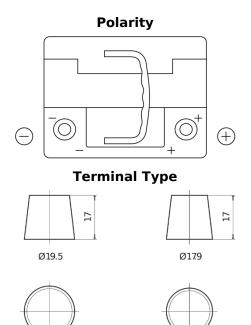

## **Premium EA530**

| Part number                    | EA530         |
|--------------------------------|---------------|
| Technology                     | Flooded       |
| EAN/GTIN                       | 3661024034203 |
| Voltage                        | 12 V          |
| Capacity                       | 53.0 Ah       |
| CCA                            | 540 A         |
| Length                         | 207 mm        |
| Width                          | 175 mm        |
| Height                         | 190 mm        |
| Box size                       | L01           |
| Polarity                       | ETN 0         |
| Terminal Type                  | EN taper post |
| Hold Down                      | B13           |
| Weights (subject of variation) | 12.70 kg      |

## **Hold Down**

NegativeTerminal

PositiveTerminal

Design, features and specifications are subject to change without notice. We disclaim any representation or warranty, express or implied, concerning the data or recommendations, and in no event shall be liable for any loss or damage claimed to have arisen as a result. Some products may not be available in your local market.