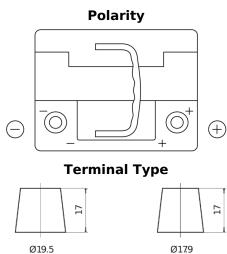

## **Premium EA472**

| Part number                    | EA472         |
|--------------------------------|---------------|
| Technology                     | Flooded       |
| EAN/GTIN                       | 3661024034265 |
| Voltage                        | 12 V          |
| Capacity                       | 47.0 Ah       |
| CCA                            | 450 A         |
| Length                         | 207 mm        |
| Width                          | 175 mm        |
| Height                         | 175 mm        |
| Box size                       | LB1           |
| Polarity                       | ETN 0         |
| Terminal Type                  | EN taper post |
| Hold Down                      | B13           |
| Weights (subject of variation) | 11.40 kg      |