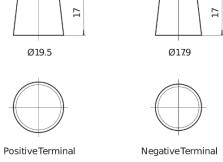

## **Premium EA472**

| Part number                    | EA472         |
|--------------------------------|---------------|
| Technology                     | Flooded       |
| EAN/GTIN                       | 3661024034265 |
| Voltage                        | 12 V          |
| Capacity                       | 47.0 Ah       |
| CCA                            | 450 A         |
| Length                         | 207 mm        |
| Width                          | 175 mm        |
| Height                         | 175 mm        |
| Box size                       | LB1           |
| Polarity                       | ETN 0         |
| Terminal Type                  | EN taper post |
| Hold Down                      | B13           |
| Weights (subject of variation) | 11.40 kg      |