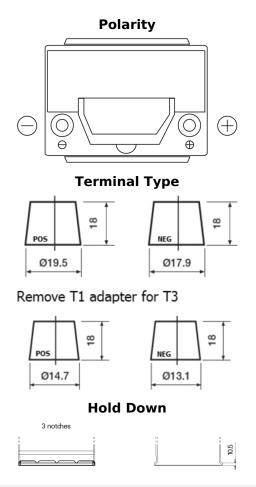

## **Premium EA406**

| Part number                    | EA406          |
|--------------------------------|----------------|
| Technology                     | Flooded        |
| EAN/GTIN                       | 3661024037433  |
| Voltage                        | 12 V           |
| Capacity                       | 40.0 Ah        |
| CCA                            | 350 A          |
| Length                         | 187 mm         |
| Width                          | 127 mm         |
| Height                         | 220 mm         |
| Box size                       | B19            |
| Polarity                       | ETN 0          |
| Terminal Type                  | JIS taper post |
| Hold Down                      | B1             |
| Weights (subject of variation) | 9.30 kg        |