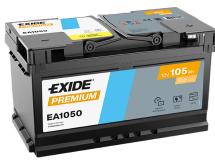

## **Premium EA1050**

| Part number                    | EA1050        |
|--------------------------------|---------------|
| Technology                     | Flooded       |
| EAN/GTIN                       | 3661024034302 |
| Voltage                        | 12 V          |
| Capacity                       | 105.0 Ah      |
| CCA                            | 850 A         |
| Length                         | 315 mm        |
| Width                          | 175 mm        |
| Height                         | 205 mm        |
| Box size                       | LH4           |
| Polarity                       | ETN 0         |
| Terminal Type                  | EN taper post |
| Hold Down                      | B13           |
| Weights (subject of variation) | 23.10 kg      |