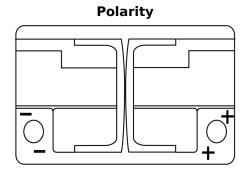

## **EFB DL700**

| Part number                    | DL700         |
|--------------------------------|---------------|
| Technology                     | EFB           |
| EAN/GTIN                       | 3661024025690 |
| Voltage                        | 12 V          |
| Capacity                       | 70.0 Ah       |
| CCA                            | 760 A         |
| Length                         | 278 mm        |
| Width                          | 175 mm        |
| Height                         | 190 mm        |
| Box size                       | L03           |
| Polarity                       | ETN 0         |
| Terminal Type                  | EN taper post |
| Hold Down                      | B13           |
| Weights (subject of variation) | 19.30 kg      |

## **Hold Down**

NegativeTerminal

PositiveTerminal

Design, features and specifications are subject to change without notice. We disclaim any representation or warranty, express or implied, concerning the data or recommendations, and in no event shall be liable for any loss or damage claimed to have arisen as a result. Some products may not be available in your local market.