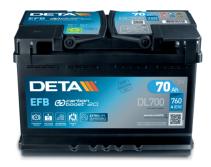

## **EFB DL700**

| Part number                    | DL700         |
|--------------------------------|---------------|
| Technology                     | EFB           |
| EAN/GTIN                       | 3661024025690 |
| Voltage                        | 12 V          |
| Capacity                       | 70.0 Ah       |
| CCA                            | 760 A         |
| Length                         | 278 mm        |
| Width                          | 175 mm        |
| Height                         | 190 mm        |
| Box size                       | L03           |
| Polarity                       | ETN 0         |
| Terminal Type                  | EN taper post |
| Hold Down                      | B13           |
| Weights (subject of variation) | 19.30 kg      |