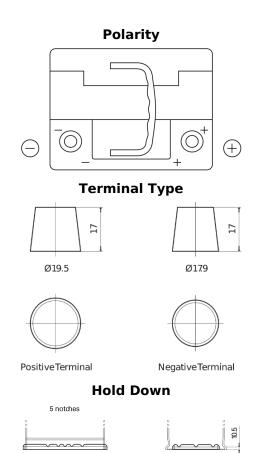

## EFB DL550

|     | EFB (BRESSTAR) |
|-----|----------------|
| ber | DL550          |
| gy  | EFB            |
|     |                |

| Part number                    | DL550         |
|--------------------------------|---------------|
| Technology                     | EFB           |
| EAN/GTIN                       | 3661024026444 |
| Voltage                        | 12 V          |
| Capacity                       | 55.0 Ah       |
| CCA                            | 540 A         |
| Length                         | 207 mm        |
| Width                          | 175 mm        |
| Height                         | 190 mm        |
| Box size                       | L01           |
| Polarity                       | ETN 0         |
| Terminal Type                  | EN taper post |
| Hold Down                      | B13           |
| Weights (subject of variation) | 14.10 kg      |
| - /                            |               |