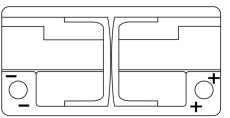

## EFB DL1000







| Part number                    | DL1000        |
|--------------------------------|---------------|
| Technology                     | EFB           |
| EAN/GTIN                       | 3661024026888 |
| Voltage                        | 12 V          |
| Capacity                       | 100.0 Ah      |
| CCA                            | 900 A         |
| Length                         | 353 mm        |
| Width                          | 175 mm        |
| Height                         | 190 mm        |
| Box size                       | L05           |
| Polarity                       | ETN 0         |
| Terminal Type                  | EN taper post |
| Hold Down                      | B13           |
| Weights (subject of variation) | 25.50 kg      |

Polarity



## **Terminal Type**





Ø19.5

NegativeTerminal

17

PositiveTerminal

Hold Down



Design, features and specifications are subject to change without notice. We disclaim any representation or warranty, express or implied, concerning the data or recommendations, and in no event shall be liable for any loss or damage claimed to have arisen as a result. Some products may not be available in your local market.