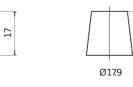

## **Terminal Type**

Ø19.5

NegativeTerminal

17

PositiveTerminal

Hold Down

Design, features and specifications are subject to change without notice. We disclaim any representation or warranty, express or implied, concerning the data or recommendations, and in no event shall be liable for any loss or damage claimed to have arisen as a result. Some products may not be available in your local market.