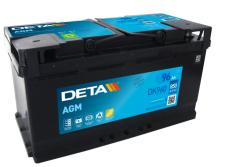

## **Batteries for Cars**

| Part number                    | DK960         |
|--------------------------------|---------------|
| Technology                     | AGM           |
| EAN/GTIN                       | 3661024027144 |
| Voltage                        | 12 V          |
| Capacity                       | 96.0 Ah       |
| CCA                            | 850 A         |
| Length                         | 353 mm        |
| Width                          | 175 mm        |
| Height                         | 190 mm        |
| Box size                       | L05           |
| Polarity                       | ETN 0         |
| Terminal Type                  | EN taper post |
| Hold Down                      | B13           |
| Weights (subject of variation) | 26.10 kg      |
|                                |               |

**AGM DK960**