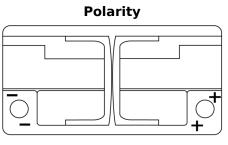

## **Batteries for Cars**

| Part number                    | DK960         |
|--------------------------------|---------------|
| Technology                     | AGM           |
| EAN/GTIN                       | 3661024027144 |
| Voltage                        | 12 V          |
| Capacity                       | 96.0 Ah       |
| CCA                            | 850 A         |
| Length                         | 353 mm        |
| Width                          | 175 mm        |
| Height                         | 190 mm        |
| Box size                       | L05           |
| Polarity                       | ETN 0         |
| Terminal Type                  | EN taper post |
| Hold Down                      | B13           |
| Weights (subject of variation) | 26.10 kg      |
|                                |               |