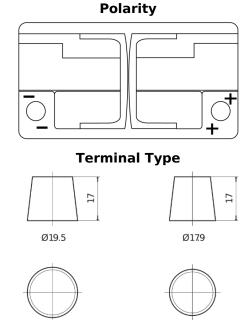

## **AGM DK820**

| Part number                    | DK820         |
|--------------------------------|---------------|
| Technology                     | AGM           |
| EAN/GTIN                       | 3661024027137 |
| Voltage                        | 12 V          |
| Capacity                       | 82.0 Ah       |
| CCA                            | 800 A         |
| Length                         | 315 mm        |
| Width                          | 175 mm        |
| Height                         | 190 mm        |
| Box size                       | L04           |
| Polarity                       | ETN 0         |
| Terminal Type                  | EN taper post |
| Hold Down                      | B13           |
| Weights (subject of variation) | 23.30 kg      |

## Hold Down 5 notches

**Negative**Terminal

PositiveTerminal

Design, features and specifications are subject to change without notice. We disclaim any representation or warranty, express or implied, concerning the data or recommendations, and in no event shall be liable for any loss or damage claimed to have arisen as a result. Some products may not be available in your local market.