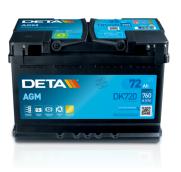

## **Batteries for Cars**

| START<br>STOP |
|---------------|
|               |

**AGM DK720** 

| Part number                    | DK720         |
|--------------------------------|---------------|
| Technology                     | AGM           |
| EAN/GTIN                       | 3661024027120 |
| Voltage                        | 12 V          |
| Capacity                       | 72.0 Ah       |
| CCA                            | 760 A         |
| Length                         | 278 mm        |
| Width                          | 175 mm        |
| Height                         | 190 mm        |
| Box size                       | L03           |
| Polarity                       | ETN 0         |
| Terminal Type                  | EN taper post |
| Hold Down                      | B13           |
| Weights (subject of variation) | 20.60 kg      |