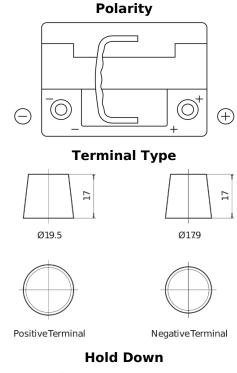

## **AGM DK620**

| Part number                    | DK620         |
|--------------------------------|---------------|
| Technology                     | AGM           |
| EAN/GTIN                       | 3661024027113 |
| Voltage                        | 12 V          |
| Capacity                       | 62.0 Ah       |
| CCA                            | 680 A         |
| Length                         | 242 mm        |
| Width                          | 175 mm        |
| Height                         | 190 mm        |
| Box size                       | L02           |
| Polarity                       | ETN 0         |
| Terminal Type                  | EN taper post |
| Hold Down                      | B13           |
| Weights (subject of variation) | 17.90 kg      |