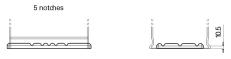

## **Terminal Type**

Ø19.5

 $\bigcirc$ 

Ø17.9

17

PositiveTerminal

NegativeTerminal

Hold Down