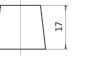

Polarity

## **Terminal Type**

Ø19.5

 $\bigcirc$ 

Ø17.9

17

PositiveTerminal

NegativeTerminal

Hold Down