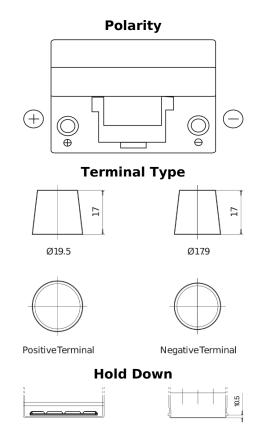

## **Power DB955**

| Part number                    | DB955         |
|--------------------------------|---------------|
| Technology                     | Flooded       |
| EAN/GTIN                       | 3661024024464 |
| Voltage                        | 12 V          |
| Capacity                       | 95.0 Ah       |
| CCA                            | 760 A         |
| Length                         | 306 mm        |
| Width                          | 173 mm        |
| Height                         | 222 mm        |
| Box size                       | D31           |
| Polarity                       | ETN 1         |
| Terminal Type                  | EN taper post |
| Hold Down                      | Korean B1     |
| Weights (subject of variation) | 20.60 kg      |