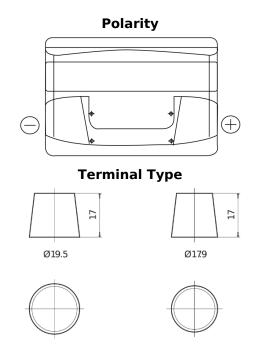

## Power DB802

| Part number                    | DB802         |
|--------------------------------|---------------|
| Technology                     | Flooded       |
| EAN/GTIN                       | 3661024024655 |
| Voltage                        | 12 V          |
| Capacity                       | 80.0 Ah       |
| CCA                            | 700 A         |
| Length                         | 315 mm        |
| Width                          | 175 mm        |
| Height                         | 175 mm        |
| Box size                       | LB4           |
| Polarity                       | ETN 0         |
| Terminal Type                  | EN taper post |
| Hold Down                      | B13           |
| Weights (subject of variation) | 17.80 kg      |

## **Hold Down**

**NegativeTerminal** 

PositiveTerminal

Design, features and specifications are subject to change without notice. We disclaim any representation or warranty, express or implied, concerning the data or recommendations, and in no event shall be liable for any loss or damage claimed to have arisen as a result. Some products may not be available in your local market.