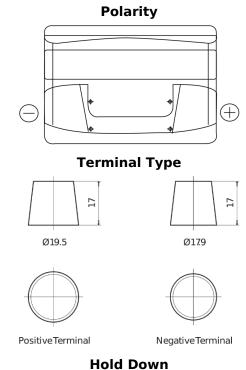

## Power DB800

| Part number                    | DB800         |
|--------------------------------|---------------|
| Technology                     | Flooded       |
| EAN/GTIN                       | 3661024026246 |
| Voltage                        | 12 V          |
| Capacity                       | 80.0 Ah       |
| CCA                            | 640 A         |
| Length                         | 315 mm        |
| Width                          | 175 mm        |
| Height                         | 190 mm        |
| Box size                       | L04           |
| Polarity                       | ETN 0         |
| Terminal Type                  | EN taper post |
| Hold Down                      | B13           |
| Weights (subject of variation) | 19.00 kg      |