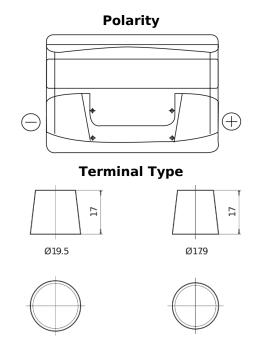

## Power DB740

| Part number                    | DB740         |
|--------------------------------|---------------|
| Technology                     | Flooded       |
| EAN/GTIN                       | 3661024024556 |
| Voltage                        | 12 V          |
| Capacity                       | 74.0 Ah       |
| CCA                            | 680 A         |
| Length                         | 278 mm        |
| Width                          | 175 mm        |
| Height                         | 190 mm        |
| Box size                       | L03           |
| Polarity                       | ETN 0         |
| Terminal Type                  | EN taper post |
| Hold Down                      | B13           |
| Weights (subject of variation) | 16.60 kg      |

## **Hold Down**

**NegativeTerminal** 

PositiveTerminal

Design, features and specifications are subject to change without notice. We disclaim any representation or warranty, express or implied, concerning the data or recommendations, and in no event shall be liable for any loss or damage claimed to have arisen as a result. Some products may not be available in your local market.