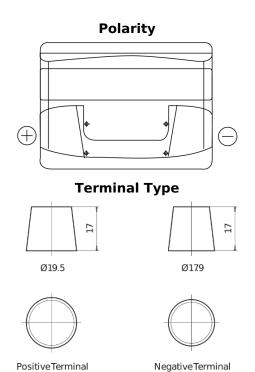

## Power DB621

| Part number                    | DB621         |
|--------------------------------|---------------|
| Technology                     | Flooded       |
| EAN/GTIN                       | 3661024024549 |
| Voltage                        | 12 V          |
| Capacity                       | 62.0 Ah       |
| CCA                            | 540 A         |
| Length                         | 242 mm        |
| Width                          | 175 mm        |
| Height                         | 190 mm        |
| Box size                       | L02           |
| Polarity                       | ETN 1         |
| Terminal Type                  | EN taper post |
| Hold Down                      | B13           |
| Weights (subject of variation) | 14.20 kg      |