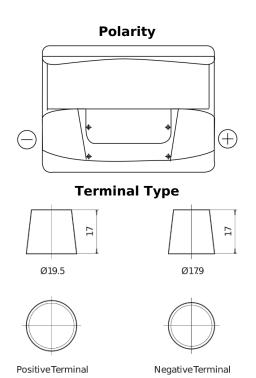

## Power DB620

| Part number                    | DB620         |
|--------------------------------|---------------|
| Technology                     | Flooded       |
| EAN/GTIN                       | 3661024024532 |
| Voltage                        | 12 V          |
| Capacity                       | 62.0 Ah       |
| CCA                            | 540 A         |
| Length                         | 242 mm        |
| Width                          | 175 mm        |
| Height                         | 190 mm        |
| Box size                       | L02           |
| Polarity                       | ETN 0         |
| Terminal Type                  | EN taper post |
| Hold Down                      | B13           |
| Weights (subject of variation) | 14.20 kg      |