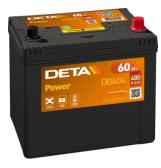

## Power DB604

| Part number                    | DB604         |
|--------------------------------|---------------|
| Technology                     | Flooded       |
| EAN/GTIN                       | 3661024024419 |
| Voltage                        | 12 V          |
| Capacity                       | 60.0 Ah       |
| CCA                            | 480 A         |
| Length                         | 230 mm        |
| Width                          | 173 mm        |
| Height                         | 222 mm        |
| Box size                       | D23           |
| Polarity                       | ETN 0         |
| Terminal Type                  | EN taper post |
| Hold Down                      | Korean B1     |
| Weights (subject of variation) | 14.60 kg      |