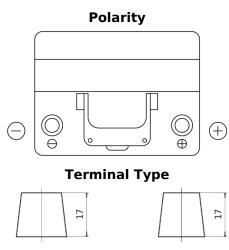

## Power DB604

| Part number                    | DB604         |
|--------------------------------|---------------|
| Technology                     | Flooded       |
| EAN/GTIN                       | 3661024024419 |
| Voltage                        | 12 V          |
| Capacity                       | 60.0 Ah       |
| CCA                            | 480 A         |
| Length                         | 230 mm        |
| Width                          | 173 mm        |
| Height                         | 222 mm        |
| Box size                       | D23           |
| Polarity                       | ETN 0         |
| Terminal Type                  | EN taper post |
| Hold Down                      | Korean B1     |
| Weights (subject of variation) | 14.60 kg      |