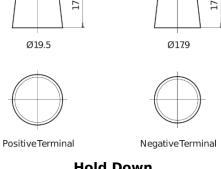

## Power DB604

| Part number                    | DB604         |
|--------------------------------|---------------|
| Technology                     | Flooded       |
| EAN/GTIN                       | 3661024024419 |
| Voltage                        | 12 V          |
| Capacity                       | 60.0 Ah       |
| CCA                            | 480 A         |
| Length                         | 230 mm        |
| Width                          | 173 mm        |
| Height                         | 222 mm        |
| Box size                       | D23           |
| Polarity                       | ETN 0         |
| Terminal Type                  | EN taper post |
| Hold Down                      | Korean B1     |
| Weights (subject of variation) | 14.60 kg      |