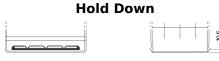

## Power DB604

| Part number                    | DB604         |
|--------------------------------|---------------|
| Technology                     | Flooded       |
| EAN/GTIN                       | 3661024024419 |
| Voltage                        | 12 V          |
| Capacity                       | 60.0 Ah       |
| CCA                            | 480 A         |
| Length                         | 230 mm        |
| Width                          | 173 mm        |
| Height                         | 222 mm        |
| Box size                       | D23           |
| Polarity                       | ETN 0         |
| Terminal Type                  | EN taper post |
| Hold Down                      | Korean B1     |
| Weights (subject of variation) | 14.60 kg      |