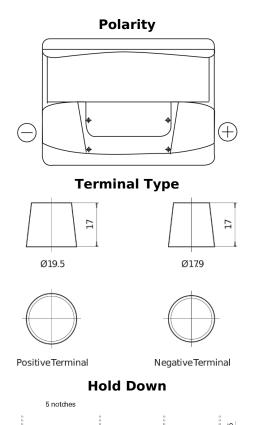

## Power DB602

| Part number                    | DB602         |
|--------------------------------|---------------|
| Technology                     | Flooded       |
| EAN/GTIN                       | 3661024024631 |
| Voltage                        | 12 V          |
| Capacity                       | 60.0 Ah       |
| CCA                            | 540 A         |
| Length                         | 242 mm        |
| Width                          | 175 mm        |
| Height                         | 175 mm        |
| Box size                       | LB2           |
| Polarity                       | ETN 0         |
| Terminal Type                  | EN taper post |
| Hold Down                      | B13           |
| Weights (subject of variation) | 12.90 kg      |