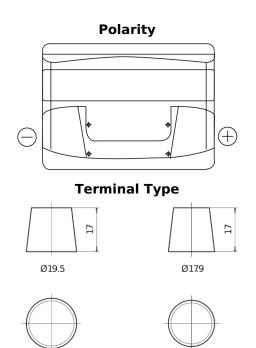

## Power DB500

| Part number                    | DB500         |
|--------------------------------|---------------|
| Technology                     | Flooded       |
| EAN/GTIN                       | 3661024024518 |
| Voltage                        | 12 V          |
| Capacity                       | 50.0 Ah       |
| CCA                            | 450 A         |
| Length                         | 207 mm        |
| Width                          | 175 mm        |
| Height                         | 190 mm        |
| Box size                       | L01           |
| Polarity                       | ETN 0         |
| Terminal Type                  | EN taper post |
| Hold Down                      | B13           |
| Weights (subject of variation) | 12.20 kg      |

## **Hold Down**

PositiveTerminal

NegativeTerminal

Design, features and specifications are subject to change without notice. We disclaim any representation or warranty, express or implied, concerning the data or recommendations, and in no event shall be liable for any loss or damage claimed to have arisen as a result. Some products may not be available in your local market.