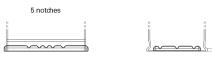

## Power DB442

| Part number                    | DB442         |
|--------------------------------|---------------|
| Technology                     | Flooded       |
| EAN/GTIN                       | 3661024024600 |
| Voltage                        | 12 V          |
| Capacity                       | 44.0 Ah       |
| CCA                            | 420 A         |
| Length                         | 207 mm        |
| Width                          | 175 mm        |
| Height                         | 175 mm        |
| Box size                       | LB1           |
| Polarity                       | ETN 0         |
| Terminal Type                  | EN taper post |
| Hold Down                      | B13           |
| Weights (subject of variation) | 10.60 kg      |

## **Hold Down**

PositiveTerminal

NegativeTerminal

Design, features and specifications are subject to change without notice. We disclaim any representation or warranty, express or implied, concerning the data or recommendations, and in no event shall be liable for any loss or damage claimed to have arisen as a result. Some products may not be available in your local market.