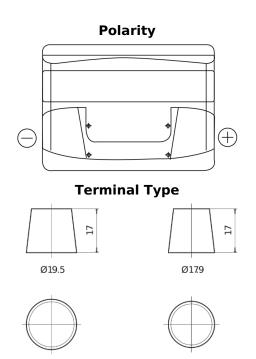

## Power DB442

| Part number                    | DB442         |
|--------------------------------|---------------|
| Technology                     | Flooded       |
| EAN/GTIN                       | 3661024024600 |
| Voltage                        | 12 V          |
| Capacity                       | 44.0 Ah       |
| CCA                            | 420 A         |
| Length                         | 207 mm        |
| Width                          | 175 mm        |
| Height                         | 175 mm        |
| Box size                       | LB1           |
| Polarity                       | ETN 0         |
| Terminal Type                  | EN taper post |
| Hold Down                      | B13           |
| Weights (subject of variation) | 10.60 kg      |

## **Hold Down**

PositiveTerminal

NegativeTerminal

Design, features and specifications are subject to change without notice. We disclaim any representation or warranty, express or implied, concerning the data or recommendations, and in no event shall be liable for any loss or damage claimed to have arisen as a result. Some products may not be available in your local market.