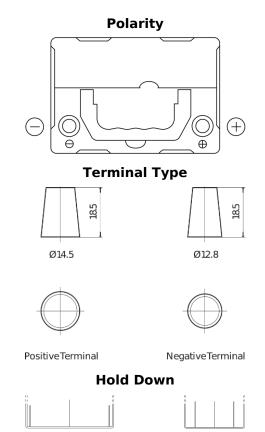

## Power DB356

| Part number                    | DB356          |
|--------------------------------|----------------|
| Technology                     | Flooded        |
| EAN/GTIN                       | 3661024024334  |
| Voltage                        | 12 V           |
| Capacity                       | 35.0 Ah        |
| CCA                            | 240 A          |
| Length                         | 187 mm         |
| Width                          | 127 mm         |
| Height                         | 220 mm         |
| Box size                       | B19            |
| Polarity                       | ETN 0          |
| Terminal Type                  | JIS taper post |
| Hold Down                      | В0             |
| Weights (subject of variation) | 8.90 kg        |