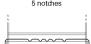

## Power DB1100

| Part number                    | DB1100        |
|--------------------------------|---------------|
| Technology                     | Flooded       |
| EAN/GTIN                       | 3661024026239 |
| Voltage                        | 12 V          |
| Capacity                       | 110.0 Ah      |
| CCA                            | 850 A         |
| Length                         | 392 mm        |
| Width                          | 175 mm        |
| Height                         | 190 mm        |
| Box size                       | L06           |
| Polarity                       | ETN 0         |
| Terminal Type                  | EN taper post |
| Hold Down                      | B13           |
| Weights (subject of variation) | 26.30 kg      |