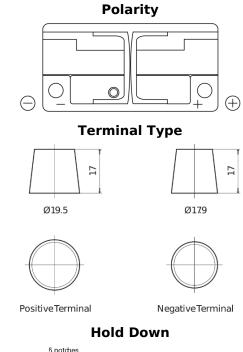

## Power DB1100

| Part number                    | DB1100        |
|--------------------------------|---------------|
| Technology                     | Flooded       |
| EAN/GTIN                       | 3661024026239 |
| Voltage                        | 12 V          |
| Capacity                       | 110.0 Ah      |
| CCA                            | 850 A         |
| Length                         | 392 mm        |
| Width                          | 175 mm        |
| Height                         | 190 mm        |
| Box size                       | L06           |
| Polarity                       | ETN 0         |
| Terminal Type                  | EN taper post |
| Hold Down                      | B13           |
| Weights (subject of variation) | 26.30 kg      |