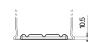

## Power DB1100

| Part number                    | DB1100        |
|--------------------------------|---------------|
| Technology                     | Flooded       |
| EAN/GTIN                       | 3661024026239 |
| Voltage                        | 12 V          |
| Capacity                       | 110.0 Ah      |
| CCA                            | 850 A         |
| Length                         | 392 mm        |
| Width                          | 175 mm        |
| Height                         | 190 mm        |
| Box size                       | L06           |
| Polarity                       | ETN 0         |
| Terminal Type                  | EN taper post |
| Hold Down                      | B13           |
| Weights (subject of variation) | 26.30 kg      |