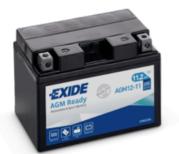

## AGM Ready AGM12-11

| Part number                    | AGM12-11      | Polarity  |
|--------------------------------|---------------|-----------|
| Technology                     | AGM           |           |
| EAN/GTIN                       | 3661024037617 | Hold Down |
| Voltage                        | 12 V          |           |
| Capacity                       | 11.0 Ah       |           |
| CCA                            | 205 A         |           |
| Length                         | 150 mm        |           |
| Width                          | 90 mm         |           |
| Height                         | 110 mm        |           |
| Box size                       | C74           |           |
| Polarity                       | ETN 1         |           |
| Terminal Type                  | M04           |           |
| Hold Down                      | B0            |           |
| Weights (subject of variation) | 4.10 kg       |           |
|                                |               |           |