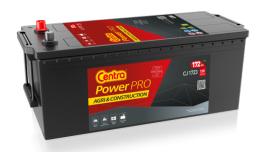

## PowerPRO Agri&Construction CJ1723

| Part number                    | CJ1723        |
|--------------------------------|---------------|
| Technology                     | Flooded       |
| EAN/GTIN                       | 3661024016759 |
| Voltage                        | 12 V          |
| Capacity                       | 172.0 Ah      |
| CCA                            | 1390 A        |
| Length                         | 513 mm        |
| Width                          | 223 mm        |
| Height                         | 223 mm        |
| Box size                       | D05           |
| Polarity                       | ETN 3         |
| Terminal Type                  | EN taper post |
| Hold Down                      | В0            |
| Weights (subject of variation) | 48.80 kg      |