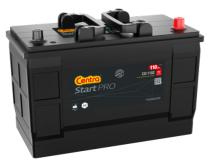

## StartPRO CG1102

| Part number                    | CG1102        |
|--------------------------------|---------------|
| Technology                     | Flooded       |
| EAN/GTIN                       | 3661024015394 |
| Voltage                        | 12 V          |
| Capacity                       | 110.0 Ah      |
| CCA                            | 750 A         |
| Length                         | 349 mm        |
| Width                          | 175 mm        |
| Height                         | 235 mm        |
| Box size                       | D02           |
| Polarity                       | ETN 0         |
| Terminal Type                  | EN taper post |
| Hold Down                      | B1            |
| Weights (subject of variation) | 25.40 kg      |