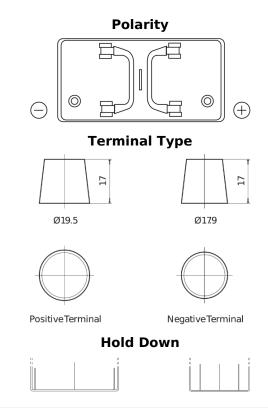

## PowerPRO CF1250

| Part number                    | CF1250        |
|--------------------------------|---------------|
| Technology                     | Flooded       |
| EAN/GTIN                       | 3661024017060 |
| Voltage                        | 12 V          |
| Capacity                       | 125.0 Ah      |
| CCA                            | 850 A         |
| Length                         | 349 mm        |
| Width                          | 175 mm        |
| Height                         | 285 mm        |
| Box size                       | D03           |
| Polarity                       | ETN 0         |
| Terminal Type                  | EN taper post |
| Hold Down                      | В0            |
| Weights (subject of variation) | 31.00 kg      |