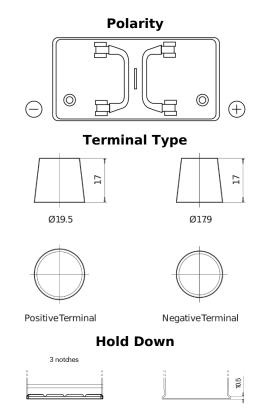

## PowerPRO CF1202

| Part number                    | CF1202        |
|--------------------------------|---------------|
| Technology                     | Flooded       |
| EAN/GTIN                       | 3661024015271 |
| Voltage                        | 12 V          |
| Capacity                       | 120.0 Ah      |
| CCA                            | 870 A         |
| Length                         | 349 mm        |
| Width                          | 175 mm        |
| Height                         | 235 mm        |
| Box size                       | D02           |
| Polarity                       | ETN 0         |
| Terminal Type                  | EN taper post |
| Hold Down                      | B1            |
| Weights (subject of variation) | 27.50 kg      |