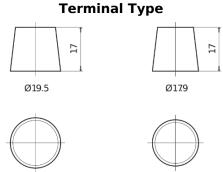

## **Endurance+PRO Gel CD851T**

| Part number                    | CD851T        |
|--------------------------------|---------------|
| Technology                     | GEL           |
| EAN/GTIN                       | 3661024017008 |
| Voltage                        | 12 V          |
| Capacity                       | 85.0 Ah       |
| CCA                            | 350 A         |
| Length                         | 349 mm        |
| Width                          | 175 mm        |
| Height                         | 235 mm        |
| Box size                       | D02           |
| Polarity                       | ETN 1         |
| Terminal Type                  | EN taper post |
| Hold Down                      | В0            |
| Weights (subject of variation) | 29.50 kg      |

## Polarity Torminal Type

Design, features and specifications are subject to change without notice. We disclaim any representation or warranty, express or implied, concerning the data or recommendations, and in no event shall be liable for any loss or damage claimed to have arisen as a result. Some products may not be available in your local market.