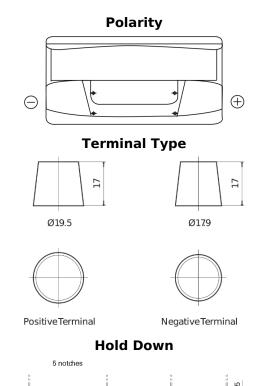

## **Standard CC900**

| Part number                    | CC900         |
|--------------------------------|---------------|
| Technology                     | Flooded       |
| EAN/GTIN                       | 3661024014830 |
| Voltage                        | 12 V          |
| Capacity                       | 90.0 Ah       |
| CCA                            | 720 A         |
| Length                         | 353 mm        |
| Width                          | 175 mm        |
| Height                         | 190 mm        |
| Box size                       | L05           |
| Polarity                       | ETN 0         |
| Terminal Type                  | EN taper post |
| Hold Down                      | B13           |
| Weights (subject of variation) | 20.50 kg      |