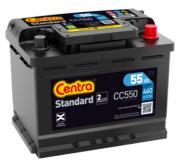

## **Standard CC550**

| Part number                    | CC550         |
|--------------------------------|---------------|
| Technology                     | Flooded       |
| EAN/GTIN                       | 3661024014809 |
| Voltage                        | 12 V          |
| Capacity                       | 55.0 Ah       |
| CCA                            | 460 A         |
| Length                         | 242 mm        |
| Width                          | 175 mm        |
| Height                         | 190 mm        |
| Box size                       | L02           |
| Polarity                       | ETN 0         |
| Terminal Type                  | EN taper post |
| Hold Down                      | B13           |
| Weights (subject of variation) | 13.50 kg      |