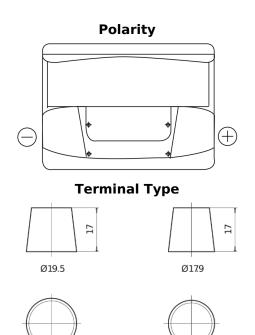

## **Standard CC550**

| Part number                    | CC550         |
|--------------------------------|---------------|
| Technology                     | Flooded       |
| EAN/GTIN                       | 3661024014809 |
| Voltage                        | 12 V          |
| Capacity                       | 55.0 Ah       |
| CCA                            | 460 A         |
| Length                         | 242 mm        |
| Width                          | 175 mm        |
| Height                         | 190 mm        |
| Box size                       | L02           |
| Polarity                       | ETN 0         |
| Terminal Type                  | EN taper post |
| Hold Down                      | B13           |
| Weights (subject of variation) | 13.50 kg      |

## **Hold Down**

PositiveTerminal

NegativeTerminal

Design, features and specifications are subject to change without notice. We disclaim any representation or warranty, express or implied, concerning the data or recommendations, and in no event shall be liable for any loss or damage claimed to have arisen as a result. Some products may not be available in your local market.