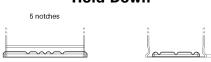

## **Standard CC550**

| Part number                    | CC550         |
|--------------------------------|---------------|
| Technology                     | Flooded       |
| EAN/GTIN                       | 3661024014809 |
| Voltage                        | 12 V          |
| Capacity                       | 55.0 Ah       |
| CCA                            | 460 A         |
| Length                         | 242 mm        |
| Width                          | 175 mm        |
| Height                         | 190 mm        |
| Box size                       | L02           |
| Polarity                       | ETN 0         |
| Terminal Type                  | EN taper post |
| Hold Down                      | B13           |
| Weights (subject of variation) | 13.50 kg      |

## **Hold Down**

PositiveTerminal

NegativeTerminal

Design, features and specifications are subject to change without notice. We disclaim any representation or warranty, express or implied, concerning the data or recommendations, and in no event shall be liable for any loss or damage claimed to have arisen as a result. Some products may not be available in your local market.