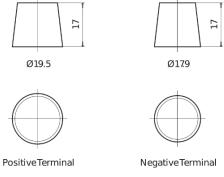

|
|--------------------------------|---------------|
| Technology                     | EFB           |
| EAN/GTIN                       | 3661024057592 |
| Voltage                        | 12 V          |
| Capacity                       | 70.0 Ah       |
| CCA                            | 760 A         |
| Watt hour                      | 600 Wh        |
| Length                         | 278 mm        |
| Width                          | 175 mm        |
| Height                         | 190 mm        |
| Box size                       | L03           |
| Polarity                       | ETN 0         |
| Terminal Type                  | EN taper post |
| Hold Down                      | B13           |
| Weights (subject of variation) | 19.30 kg      |

## Polarity Terminal Type



## **Hold Down**



Design, features and specifications are subject to change without notice. We disclaim any representation or warranty, express or implied, concerning the data or recommendations, and in no event shall be liable for any loss or damage claimed to have arisen as a result. Some products may not be available in your local market.