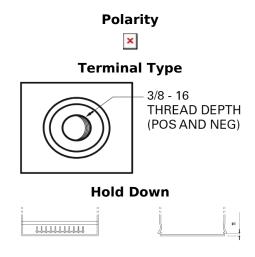

## Maxxima TX900

| Part number                    | TX900           |
|--------------------------------|-----------------|
| Technology                     | AGM             |
| EAN/GTIN                       | 3661024056588   |
| Voltage                        | 12 V            |
| Capacity                       | 50.0 Ah         |
| CCA                            | 800 A           |
| Length                         | 260 mm          |
| Width                          | 173 mm          |
| Height                         | 206 mm          |
| Box size                       | G34             |
| Polarity                       | ETN 9           |
| Terminal Type                  | SAE S 3/8" side |
|                                | Terminal        |
| Hold Down                      | B7              |
| Weights (subject of variation) | 17.90 kg        |