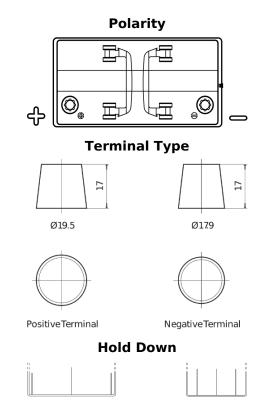

## **Dual TR600**

| Part number                    | TR600         |
|--------------------------------|---------------|
| Technology                     | Flooded       |
| EAN/GTIN                       | 3661024057691 |
| Voltage                        | 12 V          |
| Capacity                       | 120.0 Ah      |
| CCA                            | 800 A         |
| Length                         | 349 mm        |
| Width                          | 175 mm        |
| Height                         | 285 mm        |
| Box size                       | D03           |
| Polarity                       | ETN 1         |
| Terminal Type                  | EN taper post |
| Hold Down                      | В0            |
| Weights (subject of variation) | 31.40 kg      |