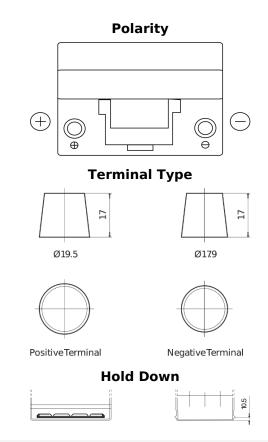

## **Dual TR450**

| Part number                    | TR450         |
|--------------------------------|---------------|
| Technology                     | Flooded       |
| EAN/GTIN                       | 3661024055994 |
| Voltage                        | 12 V          |
| Capacity                       | 95.0 Ah       |
| CCA                            | 650 A         |
| Watt hour                      | 450 Wh        |
| Length                         | 306 mm        |
| Width                          | 173 mm        |
| Height                         | 222 mm        |
| Box size                       | D31           |
| Polarity                       | ETN 1         |
| Terminal Type                  | EN taper post |
| Hold Down                      | Korean B1     |
| Weights (subject of variation) | 21.70 kg      |