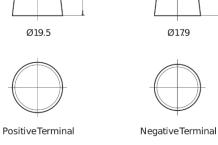

## **EFB TL955**

| Part number                    | TL955         |
|--------------------------------|---------------|
| Technology                     | EFB           |
| EAN/GTIN                       | 3661024056663 |
| Voltage                        | 12 V          |
| Capacity                       | 95.0 Ah       |
| CCA                            | 800 A         |
| Length                         | 306 mm        |
| Width                          | 173 mm        |
| Height                         | 222 mm        |
| Box size                       | D31           |
| Polarity                       | ETN 1         |
| Terminal Type                  | EN taper post |
| Hold Down                      | Korean B1     |
| Weights (subject of variation) | 21.80 kg      |