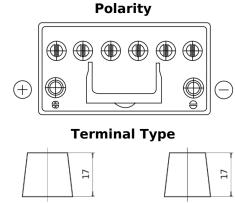

## **EFB TL955**

| Part number                    | TL955         |
|--------------------------------|---------------|
| Technology                     | EFB           |
| EAN/GTIN                       | 3661024056663 |
| Voltage                        | 12 V          |
| Capacity                       | 95.0 Ah       |
| CCA                            | 800 A         |
| Length                         | 306 mm        |
| Width                          | 173 mm        |
| Height                         | 222 mm        |
| Box size                       | D31           |
| Polarity                       | ETN 1         |
| Terminal Type                  | EN taper post |
| Hold Down                      | Korean B1     |
| Weights (subject of variation) | 21.80 kg      |