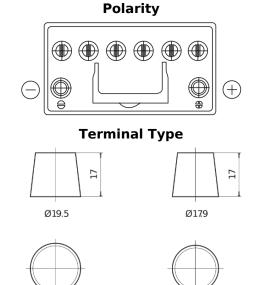

## **EFB TL954**

| Part number                    | TL954         |
|--------------------------------|---------------|
| Technology                     | EFB           |
| EAN/GTIN                       | 3661024056656 |
| Voltage                        | 12 V          |
| Capacity                       | 95.0 Ah       |
| CCA                            | 800 A         |
| Length                         | 306 mm        |
| Width                          | 173 mm        |
| Height                         | 222 mm        |
| Box size                       | D31           |
| Polarity                       | ETN 0         |
| Terminal Type                  | EN taper post |
| Hold Down                      | Korean B1     |
| Weights (subject of variation) | 21.80 kg      |

## PositiveTerminal NegativeTerminal Hold Down

Design, features and specifications are subject to change without notice. We disclaim any representation or warranty, express or implied, concerning the data or recommendations, and in no event shall be liable for any loss or damage claimed to have arisen as a result. Some products may not be available in your local market.