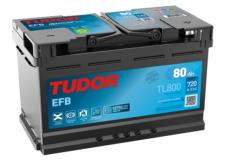

## EFB TL800

| Part number                    | TL800         |
|--------------------------------|---------------|
| Technology                     | EFB           |
| EAN/GTIN                       | 3661024055703 |
| Voltage                        | 12 V          |
| Capacity                       | 80.0 Ah       |
| CCA                            | 800 A         |
| Length                         | 315 mm        |
| Width                          | 175 mm        |
| Height                         | 190 mm        |
| Box size                       | L04           |
| Polarity                       | ETN 0         |
| Terminal Type                  | EN taper post |
| Hold Down                      | B13           |
| Weights (subject of variation) | 22.10 kg      |