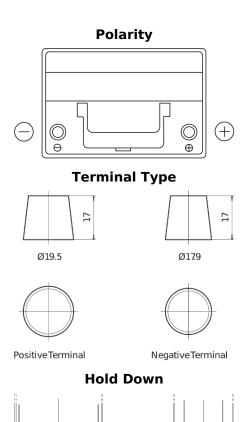

## **Product overview**

Batteries for Cars

TUDOR 75. EFB

**EFB TL754** 

| Part number                    | TL754         |
|--------------------------------|---------------|
| Technology                     | EFB           |
| EAN/GTIN                       | 3661024057479 |
| Voltage                        | 12 V          |
| Capacity                       | 75.0 Ah       |
| CCA                            | 750 A         |
| Length                         | 260 mm        |
| Width                          | 173 mm        |
| Height                         | 222 mm        |
| Box size                       | D26           |
| Polarity                       | ETN 0         |
| Terminal Type                  | EN taper post |
| Hold Down                      | B0            |
| Weights (subject of variation) | 19.00 kg      |
|                                |               |