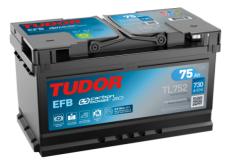

## **EFB TL752**

loss or damage claimed to have arisen as a result. Some products may not be available in your local market.

| Part number                    | TL752         |
|--------------------------------|---------------|
| Technology                     | EFB           |
| EAN/GTIN                       | 3661024056540 |
| Voltage                        | 12 V          |
| Capacity                       | 75.0 Ah       |
| CCA                            | 730 A         |
| Length                         | 315 mm        |
| Width                          | 175 mm        |
| Height                         | 175 mm        |
| Box size                       | LB4           |
| Polarity                       | ETN 0         |
| Terminal Type                  | EN taper post |
| Hold Down                      | B13           |
| Weights (subject of variation) | 18.60 kg      |