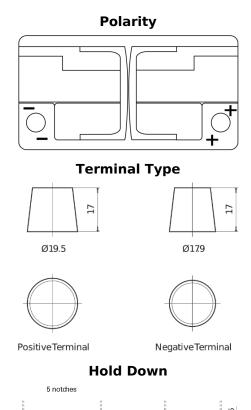

## **EFB TL752**

loss or damage claimed to have arisen as a result. Some products may not be available in your local market.

| Part number                    | TL752         |
|--------------------------------|---------------|
| Technology                     | EFB           |
| EAN/GTIN                       | 3661024056540 |
| Voltage                        | 12 V          |
| Capacity                       | 75.0 Ah       |
| CCA                            | 730 A         |
| Length                         | 315 mm        |
| Width                          | 175 mm        |
| Height                         | 175 mm        |
| Box size                       | LB4           |
| Polarity                       | ETN 0         |
| Terminal Type                  | EN taper post |
| Hold Down                      | B13           |
| Weights (subject of variation) | 18.60 kg      |