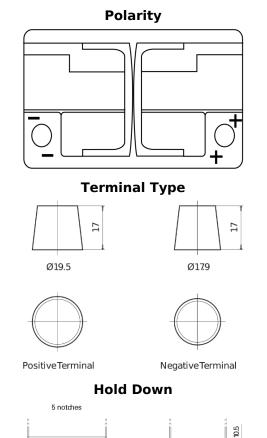

## **Batteries for Cars**

EFB TL700

| Part number                    | TL700         |
|--------------------------------|---------------|
| Technology                     | EFB           |
| EAN/GTIN                       | 3661024055697 |
| Voltage                        | 12 V          |
| Capacity                       | 70.0 Ah       |
| CCA                            | 760 A         |
| Length                         | 278 mm        |
| Width                          | 175 mm        |
| Height                         | 190 mm        |
| Box size                       | L03           |
| Polarity                       | ETN 0         |
| Terminal Type                  | EN taper post |
| Hold Down                      | B13           |
| Weights (subject of variation) | 19.30 kg      |
|                                |               |