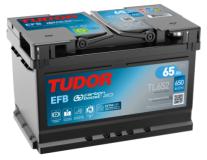

## **EFB TL652**

| Part number                    | TL652         |
|--------------------------------|---------------|
| Technology                     | EFB           |
| EAN/GTIN                       | 3661024056533 |
| Voltage                        | 12 V          |
| Capacity                       | 65.0 Ah       |
| CCA                            | 650 A         |
| Length                         | 278 mm        |
| Width                          | 175 mm        |
| Height                         | 175 mm        |
| Box size                       | LB3           |
| Polarity                       | ETN 0         |
| Terminal Type                  | EN taper post |
| Hold Down                      | B13           |
| Weights (subject of variation) | 16.20 kg      |