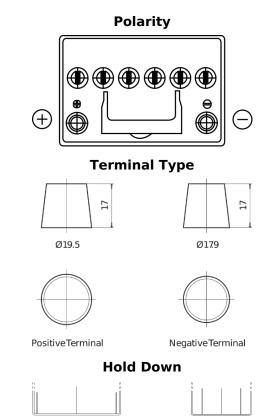

## **EFB TL605**

| Part number                    | TL605         |
|--------------------------------|---------------|
| Technology                     | EFB           |
| EAN/GTIN                       | 3661024056649 |
| Voltage                        | 12 V          |
| Capacity                       | 60.0 Ah       |
| CCA                            | 520 A         |
| Length                         | 230 mm        |
| Width                          | 173 mm        |
| Height                         | 222 mm        |
| Box size                       | D23           |
| Polarity                       | ETN 1         |
| Terminal Type                  | EN taper post |
| Hold Down                      | В0            |
| Weights (subject of variation) | 15.80 kg      |