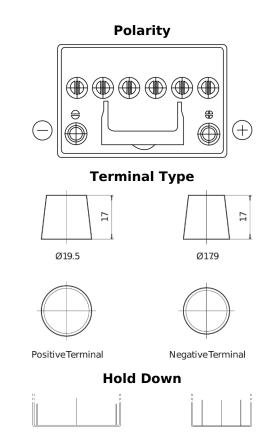

## **EFB TL604**

| Part number                    | TL604         |
|--------------------------------|---------------|
| Technology                     | EFB           |
| EAN/GTIN                       | 3661024056526 |
| Voltage                        | 12 V          |
| Capacity                       | 60.0 Ah       |
| CCA                            | 520 A         |
| Length                         | 230 mm        |
| Width                          | 173 mm        |
| Height                         | 222 mm        |
| Box size                       | D23           |
| Polarity                       | ETN 0         |
| Terminal Type                  | EN taper post |
| Hold Down                      | В0            |
| Weights (subject of variation) | 15.80 kg      |