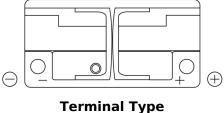

## **Batteries for Cars**

Box size

Polarity

Terminal Type

Weights (subject of

Hold Down

variation)

RECOMMENDED

L06

B13

27.20 kg

ETN 0

EN taper post

Polarity

MANDATORY

FOR START-STOP VEHICLES