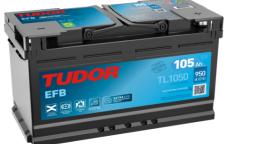

## **EFB TL1050**

START

STOP

| Part number | TL1050        |
|-------------|---------------|
| Technology  | EFB           |
| EAN/GTIN    | 3661024057097 |
| Voltage     | 12 V          |
| Capacity    | 105.0 Ah      |
| CCA         | 950 A         |
| Length      | 392 mm        |
| Width       | 175 mm        |
| Height      | 190 mm        |

L06

B13

27.20 kg

ETN 0

EN taper post

Polarity

MANDATORY

FOR START-STOP VEHICLES