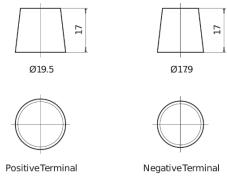

| Part number                    | TL1000        |
|--------------------------------|---------------|
| Technology                     | EFB           |
| EAN/GTIN                       | 3661024057134 |
| Voltage                        | 12 V          |
| Capacity                       | 100.0 Ah      |
| CCA                            | 900 A         |
| Length                         | 353 mm        |
| Width                          | 175 mm        |
| Height                         | 190 mm        |
| Box size                       | L05           |
| Polarity                       | ETN 0         |
| Terminal Type                  | EN taper post |
| Hold Down                      | B13           |
| Weights (subject of variation) | 25.50 kg      |

## Polarity Terminal Type



## **Hold Down**



Design, features and specifications are subject to change without notice. We disclaim any representation or warranty, express or implied, concerning the data or recommendations, and in no event shall be liable for any loss or damage claimed to have arisen as a result. Some products may not be available in your local market.