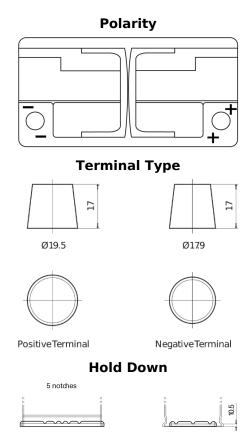

## **AGM TK960**

| Part number                    | TK960         |
|--------------------------------|---------------|
| Technology                     | AGM           |
| EAN/GTIN                       | 3661024057653 |
| Voltage                        | 12 V          |
| Capacity                       | 96.0 Ah       |
| CCA                            | 850 A         |
| Length                         | 353 mm        |
| Width                          | 175 mm        |
| Height                         | 190 mm        |
| Box size                       | L05           |
| Polarity                       | ETN 0         |
| Terminal Type                  | EN taper post |
| Hold Down                      | B13           |
| Weights (subject of variation) | 26.10 kg      |