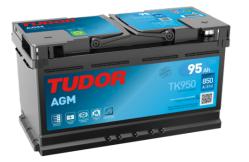

## **AGM TK950**

| Part number                    | ТК950         |
|--------------------------------|---------------|
| Technology                     | AGM           |
| EAN/GTIN                       | 3661024055741 |
| Voltage                        | 12 V          |
| Capacity                       | 95.0 Ah       |
| CCA                            | 850 A         |
| Length                         | 353 mm        |
| Width                          | 175 mm        |
| Height                         | 190 mm        |
| Box size                       | L05           |
| Polarity                       | ETN 0         |
| Terminal Type                  | EN taper post |
| Hold Down                      | B13           |
| Weights (subject of variation) | 26.10 kg      |