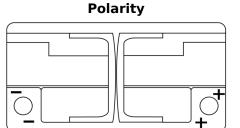

## **AGM TK950**

| Part number                    | ТК950         |
|--------------------------------|---------------|
| Technology                     | AGM           |
| EAN/GTIN                       | 3661024055741 |
| Voltage                        | 12 V          |
| Capacity                       | 95.0 Ah       |
| CCA                            | 850 A         |
| Length                         | 353 mm        |
| Width                          | 175 mm        |
| Height                         | 190 mm        |
| Box size                       | L05           |
| Polarity                       | ETN 0         |
| Terminal Type                  | EN taper post |
| Hold Down                      | B13           |
| Weights (subject of variation) | 26.10 kg      |