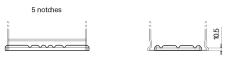

## **AGM TK950**

| Part number                    | ТК950         |
|--------------------------------|---------------|
| Technology                     | AGM           |
| EAN/GTIN                       | 3661024055741 |
| Voltage                        | 12 V          |
| Capacity                       | 95.0 Ah       |
| CCA                            | 850 A         |
| Length                         | 353 mm        |
| Width                          | 175 mm        |
| Height                         | 190 mm        |
| Box size                       | L05           |
| Polarity                       | ETN 0         |
| Terminal Type                  | EN taper post |
| Hold Down                      | B13           |
| Weights (subject of variation) | 26.10 kg      |

## **Terminal Type**

Ø19.5

NegativeTerminal

17

PositiveTerminal

Hold Down

Design, features and specifications are subject to change without notice. We disclaim any representation or warranty, express or implied, concerning the data or recommendations, and in no event shall be liable for any loss or damage claimed to have arisen as a result. Some products may not be available in your local market.